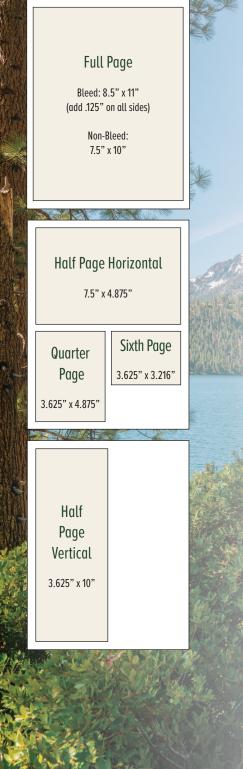

#### **MECHANICAL INFORMATION:**

| Full Page Bleed      | 8.5" x 11" (add .125" on all sides)<br>(Keep all live material .5" from page edge) |
|----------------------|------------------------------------------------------------------------------------|
| Full Page Non-bleed  | 7.5" x 10"                                                                         |
| Half Page Horizontal | 7.5" x 4.875"                                                                      |
| Half Page Vertical   | 3.625" x 10"                                                                       |
| Quarter Page         | 3.625" x 4.875"                                                                    |
| Sixth Page           | 3.625" x 3.216"                                                                    |
|                      |                                                                                    |