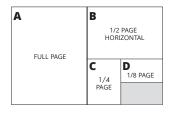

### **AD SIZES**

**A** FULL PAGE: **8.375" X 10.875"** 

(add .25" bleed on all sides)

**B** 1/2-PAGE: **7.375" X 4.875" C** 1/4-PAGE: **3.625" X 4.875" D** 1/8-PAGE: **3.625" X 2.35"** 