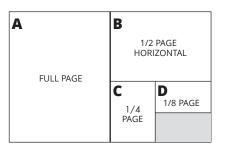

## **AD SIZES**

- A FULL PAGE: 8.375" X 10.875" (add .25" bleed on all sides)
  B 1/2-PAGE: 7.375" X 4.875"
- C 1/4-PAGE: 3.625" X 4.875"
- D 1/8-PAGE: 3.625" X 2.35"