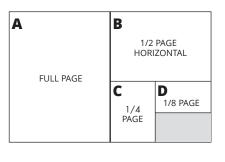

## **AD SIZES**

- A FULL PAGE: 8.375" X 10.875" (add .25" bleed on all sides) B 1/2-PAGE: 7.375" X 4.875"
- **C** 1/4-PAGE: **3.625" X 4.875"**
- **D** 1/8-PAGE: **3.625" X 2.35"**