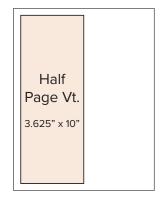

### Full Page

Bleed: Trim size: 8.375" x 10.875" (add an additional .25" bleed on all sides)

Non-Bleed: 7.5" x 10"

Half Page Hz.

7.5" × 4.875"

Qtr Page
3.625" ×
4.875"