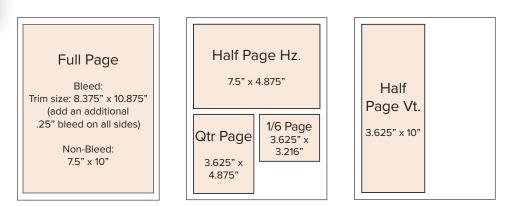

## **ADVERTISING AGREEMENT**

Yes, count me in! Check ad size and issues below. Rates are per issue. Design is included. Premium positions available at an additional cost.

| SIZE             | Full                                                                             | l Page                                | Half Page |      | Qu                                                          | arter Page | Sixth Page |
|------------------|----------------------------------------------------------------------------------|---------------------------------------|-----------|------|-------------------------------------------------------------|------------|------------|
| 1x               |                                                                                  | \$2,400                               | □ \$1,400 |      |                                                             | \$800      | □ \$600    |
| 4x (25% off)*    |                                                                                  | \$1,800                               | □ \$1,060 |      |                                                             | \$635      | □ \$450    |
| ISSUE            | <ul> <li>Spring: 3/2 delivered 4/1</li> <li>Fall: 9/1 delivered 10/15</li> </ul> |                                       | 5         |      | Summer: 6/11 delivered 7/28<br>Winter: 11/29 delivered 1/15 |            |            |
| Company Name     |                                                                                  |                                       |           |      |                                                             |            |            |
| Owner            |                                                                                  |                                       |           |      |                                                             |            |            |
| Business Address | 5                                                                                | · · · · · · · · · · · · · · · · · · · |           |      |                                                             |            |            |
| City/State/Zip   |                                                                                  |                                       |           |      |                                                             |            |            |
| Phone            |                                                                                  |                                       |           |      |                                                             |            |            |
| Fax              |                                                                                  |                                       |           |      |                                                             |            |            |
| Email            |                                                                                  |                                       |           |      |                                                             |            |            |
|                  |                                                                                  |                                       |           |      |                                                             |            |            |
| Signature        |                                                                                  |                                       |           | Date |                                                             |            |            |