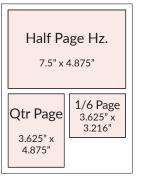

## Advertising Agreement

Yes, count me in! Check ad size and month(s) below. Rates are per issue. Design is included. Premium positions available.

| SIZE                                       | Full Page                                     | Half Page                        | Quarter Page       | Sixth Page         |
|--------------------------------------------|-----------------------------------------------|----------------------------------|--------------------|--------------------|
| 1x<br>3x (25% off)*<br>Discounted rates of | □ \$2,300<br>□ \$1,725<br>available with memb | □ \$1,200<br>□ \$900<br>pership. | □ \$665<br>□ \$500 | □ \$475<br>□ \$350 |
| ISSUE                                      | U Winter                                      | Summer                           | 🗌 Holiday          |                    |
| Owner                                      |                                               |                                  |                    |                    |