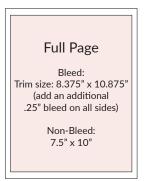

## **Advertising Agreement**

Yes, count me in! Check ad size and month(s) below. Rates are per issue. Design is included. Premium positions available.

| SIZE                                        | Full Page | Half Page | Quarter Page | Sixth Page |
|---------------------------------------------|-----------|-----------|--------------|------------|
| 1x                                          | □ \$2,300 | □ \$1,200 | □ \$665      | □ \$475    |
| 3x (25% off)*                               | □ \$1,725 | □ \$900   | □ \$500      | □ \$350    |
| Discounted rates available with membership. |           |           |              |            |
|                                             |           |           |              |            |
| ISSUE                                       | □ Winter  | □ Summer  | Holiday      |            |
|                                             |           |           |              |            |
| Company Name                                |           |           |              |            |
| Owner                                       |           |           |              |            |
| Business Address                            | 5         |           |              |            |
| City/State/Zip                              |           |           |              |            |
| Phone                                       |           |           |              |            |
| Fax                                         |           |           |              |            |
| Email                                       |           |           |              |            |
|                                             |           |           |              |            |
|                                             |           |           |              |            |