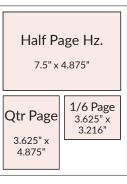

## **Advertising Agreement**

Yes, count me in! Check ad size and month(s) below. Rates are per issue. Design is included. Premium positions available.

| SIZE                                        | Full Page | Half Page | Quarter Page | Sixth Page |
|---------------------------------------------|-----------|-----------|--------------|------------|
| 1x                                          | □ \$2,300 | □ \$1,200 | □ \$665      | □ \$475    |
| 3x (25% off)*                               | □ \$1,725 | □ \$900   | □ \$500      | □ \$350    |
| Discounted rates available with membership. |           |           |              |            |
|                                             |           |           |              |            |
| ISSUE                                       | □ Winter  | □ Summer  | Holiday      |            |
|                                             |           |           |              |            |
| Company Name                                |           |           |              |            |
| Owner                                       |           |           |              |            |
| Business Address                            | 5         |           |              |            |
| City/State/Zip                              |           |           |              |            |
| Phone                                       |           |           |              |            |
| Fax                                         |           |           |              |            |
| Email                                       |           |           |              |            |
|                                             |           |           |              |            |
|                                             |           |           |              |            |